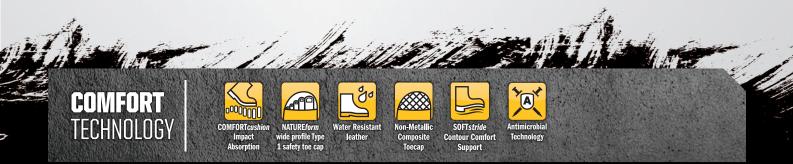

## **FEATURES:**

- · Water resistant nubuck leather.
- COMFORTcushion® Impact Absorption System with PORON1 protects the heel and ball of your foot.
- Comfort foot bed with perforated air channels to enhance natural air flow, now infused with Odorban™ Control Technology2.
- NATUREform® wide profile hi-impact composite safety toe cap; fully non-metallic.
- · Oliver SOFTstride® open cell low density urethane foam built in to the insole for ultimate comfdrand contour support.
- AT's All Terrain dual density TPU/PU sole, heat resistant to 130 °C surface contact.
- Electrical Hazard (EH) resistant sole.
- · Superior slip resistant sole, rated SRB.
- · Sole resistant to mineral and organic oils & acids.
- · Superior abrasion, split and crack resistant sole.

**SOLING TECHNOLOGY** 

Heat Resistant sole (266° F) Abrasion Resistant sole

**Cut Resistant** 

sole

sole

Sole resistant to

Sole resistant to mineral oils organic oils **Flectrical Hazard** Resistant

**OLIVER FOOTWEAR** 