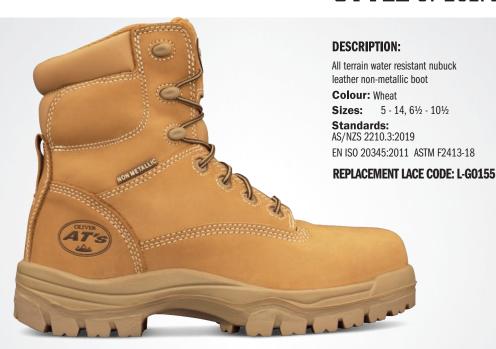

## 

**150MM WHEAT LACE UP BOOT** 

## **FEATURES:**

- · Water resistant nubuck leather.
- COMFORTcushion® Impact Absorption System with PORON1 protects the heel and ball of your foot.
- Comfort foot bed with perforated air channels to enhance natural air flow, now infused with Odorban™ Control Technology2.
- NATUREform® wide profile hi-impact composite safety toe cap; fully non-metallic.
- · Oliver SOFTstride® open cell low density urethane foam built in to the insole for ultimate comfdrand contour support.
- AT's All Terrain dual density TPU/PU sole, heat resistant to 130 °C surface contact.
- Electrical Hazard (EH) resistant sole.
- · Superior slip resistant sole, rated SRB.
- · Sole resistant to mineral and organic oils & acids.
- · Superior abrasion, split and crack resistant sole.